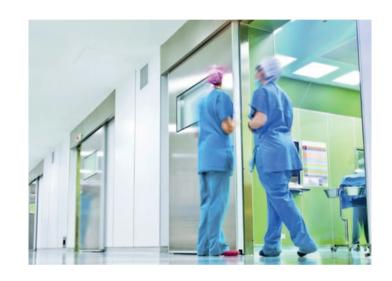

# HIGHLY HYGIENIC SHEET FOR INTERIOR WALL CLADDING IN HOSPITALS & PUBLIC FACILITIES

WITH LEXAN™ CLINIWALL™ SHEET

SABIC Functional Forms offers LEXAN<sup>TM</sup> CLINIWALL<sup>TM</sup> sheet. A Polycarbonate (PC) and 100% recyclable opaque sheet, including a specialized grade which contains a silver-ion additive which is a known additive to have the potential capability to significantly reduce the growth of microorganisms.

LEXAN™ CLINIWALL™ sheet is an excellent candidate for interior wall cladding solutions for hospitals, industrial and public facilities that requires a high level of sanitation. In addition to great flammability and smoke performance, it offers excellent mechanical properties like impact strength (virtually unbreakable), stain, blood and urine resistant combined with ease of processing.