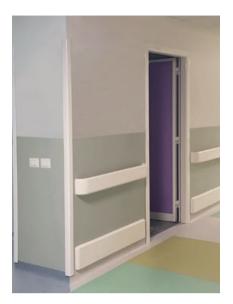

# TYPICAL CLADDING APPLICATIONS

## **HEALTHCARE FACILITIES**

- Hospitals
- Clinics
- Homes for the elderly
- Primary care centers
- Sterile rooms
- Laboratories