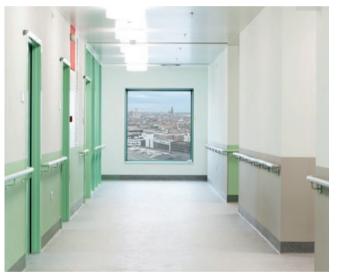

# TYPICAL CLADDING APPLICATIONS

## **HEALTHCARE FACILITIES**

- Hospitals
- Clinics
- Homes for the elderly
- Primary care centers
- Sterile rooms
- Laboratories